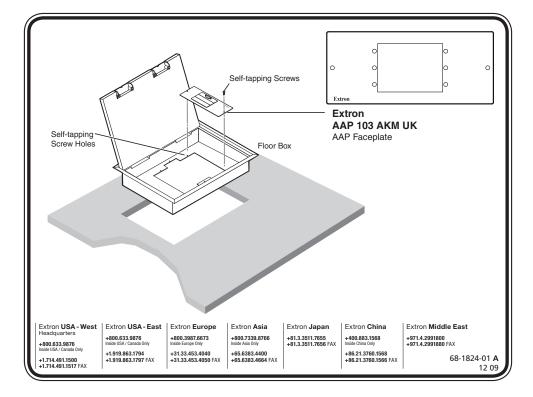

## Extron® Ackerman AAP 103 AKM UK Faceplate Kit

This guide provides installation instructions for the Extron Ackerman AAP 103 AKM UK faceplate. See the example installation diagram shown on the other side of this guide.

**CAUTION** To ensure correct equipment placement and operation, this installation procedure should be performed by authorized personnel only.

To install the faceplate into the floor box:

- 1. Turn off all devices and disconnect them from the power source before starting any work on the floor box.
- Open or remove the cover of the floor box assembly to gain access to the floor box frame.
- 3. Attach the AAP device(s) to the AAP 103 AKM UK faceplate using the washers and nuts that came with each AAP device.
- **4.** Route and attach the necessary cable(s) from the floor box to the rear panel connector(s) of the AAP device(s).
- 5. Install the faceplate into the floor box, as follows.
  - **a.** Place the faceplate into the floor box so that the mounting holes on either side of the faceplate are aligned with the mounting holes of the floor box frame.
  - b. Attach the faceplate to the frame using the two included self-tapping #6, 632-3/8L screws.
- 6. Attach the appropriate cabling to the front panel connector(s) of the AAP.